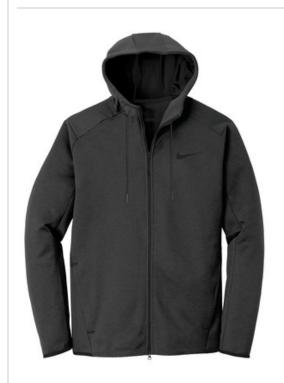

# Nike Therma-FIT Textured Fleece Full-Zip Hoodie. NKAH6268

Stay warm and keep your performance high when temps are low. Design details include a hood with drawcord, secure zippered pockets and elastic trim at the cuffs and hem for a stay-put fit. A contrast heat transfer Swoosh design trademark is on the left chest. Made of 7-ounce, 100% polyester Therma-FIT fabric.