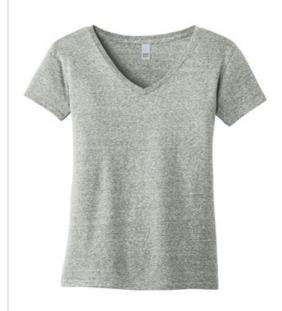

## District Made <sup>®</sup> Ladies Cosmic V-Neck Tee. DM465A

Enter a new dimension of softness and intermixed colors.

- 4-ounce, 60/40 ring spun combed cotton/poly,40 singles
- Relaxed fit

Cosmic fabric infuses each garment with unique character. Please allow for slight color variations.