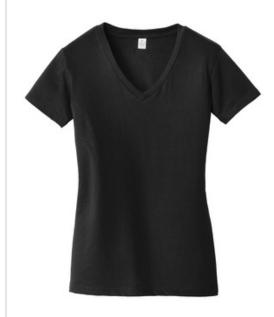

# Alternative Runaway Blended Jersey V-Neck Tee. AA6046

With a classic fit, this soft v-neck tee requires little else to complete a casual, everyday look.

- 4.3-ounce 60/40 combed ring spun cotton/poly
- Classic fit
- Tear-away label
- Ribbed v-neck