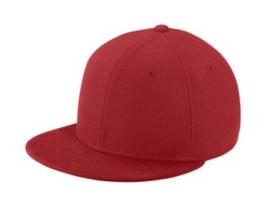

## New Era<sup>®</sup> Youth Original Fit Diamond Era Flat Bill Snapback Cap. NE304

New Era¿s exclusive moisture-wicking fabric and renowned fit in a trend-right flat bill. Fabric: 100% polyester Diamond Era jacquard Structure: Structured Profile: High Closure: 7-position adjustable snap