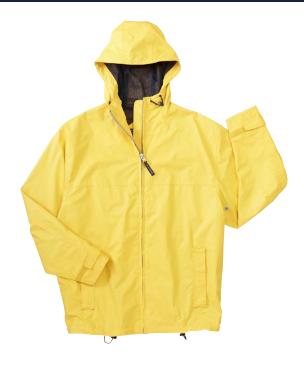

## J771

- \* PVC coated nylon shell \* Mesh nylon-lined body \* Mesh grommets \* Easily adjustable cuffs with Velcro closures \* Open hem
- \* Interior pocket with Velcro closure
- \* Port  $Pocket^{\mathsf{TM}}$  for easy embroidery on left chest and back
- \* Zip close exterior pockets